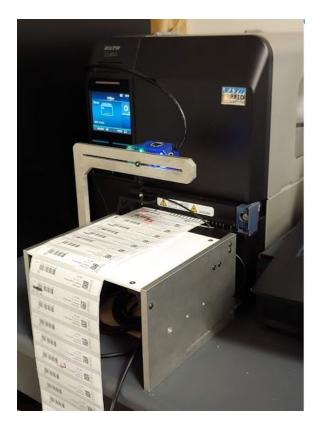

## Description:

FlexCheck is the fastest modular RFID and Barcode verification unit in the market. Flexcheck is designed to attach in front of a SATO CL4NX RFID printer, and automatically verify the print and encode data of every label that passes. It does so without ever interrupting the print process, unless a catastrophic error is found. FlexCheck includes browser based software for full control and verification reports.